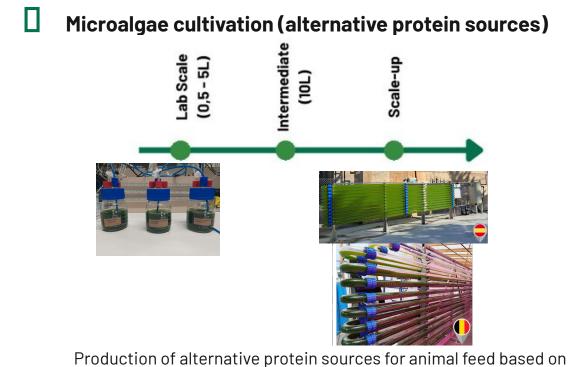

## Advanced technologies for efficient valorization of CO2 from biogas/biomethane streams

## Advanced technologies for efficient valorization of CO2 from biogas/biomethane streams

Technical feasibility to produce potentially marketable biopolymers, biochemicals and alternative protein sources from CO<sub>2</sub> demonstrated.

microalgae biomass: 40-50% (dry weight) of protein content.