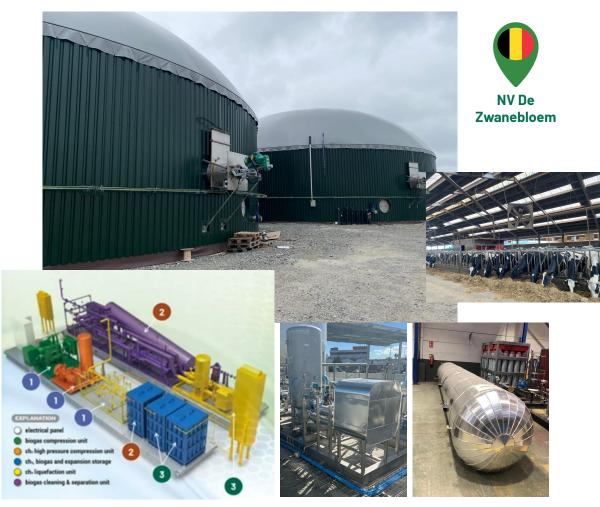

#### Case Study 3: Adinkerke (Belgium)

NV De

#### **Status of Case Study 3: Under construction**