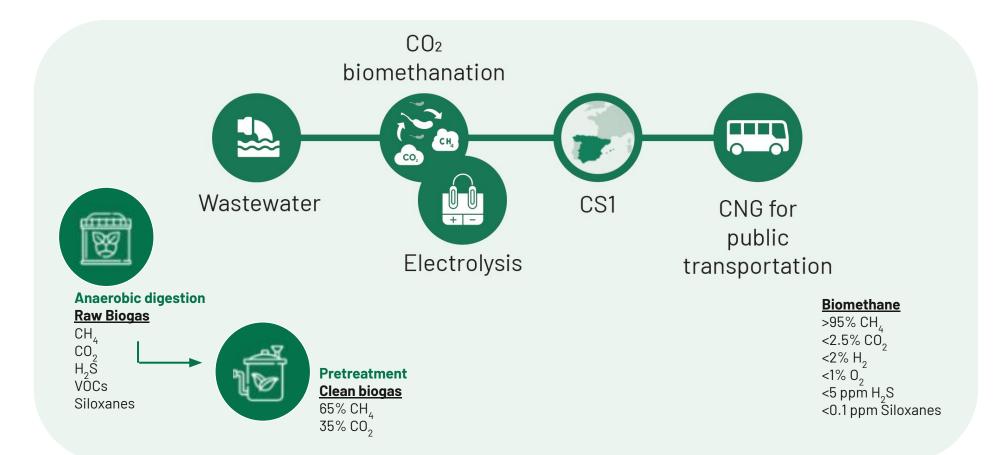

#### Case Study I: Baix Llobregat (Spain)

## Advanced technologies for efficient valorization of CO2 from biogas/biomethane streams

## Advanced technologies for efficient valorization of CO2 from biogas/biomethane streams

Technical feasibility to produce potentially marketable biopolymers, biochemicals and alternative protein sources from CO<sub>2</sub> demonstrated.