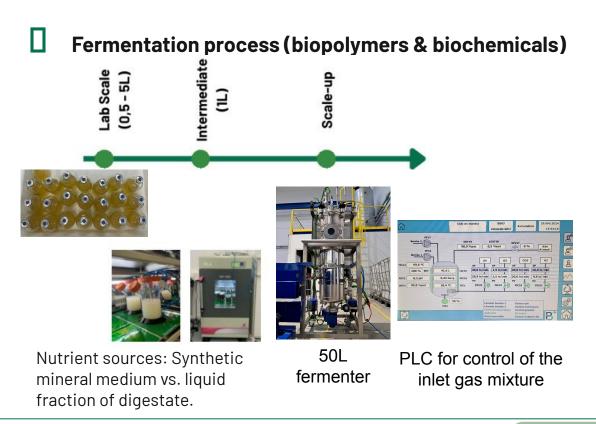

## Advanced technologies for efficient valorization of CO2 from biogas/biomethane streams

## Advanced technologies for efficient valorization of CO2 from biogas/biomethane streams

Technical feasibility to produce potentially marketable biopolymers, biochemicals and alternative protein sources from CO<sub>2</sub> demonstrated.