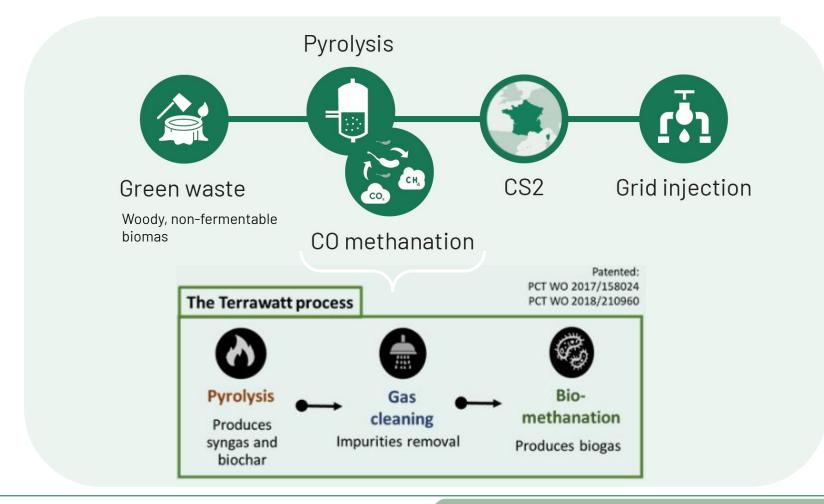

## Advanced technologies for efficient valorization of CO2 from biogas/biomethane streams

## Advanced technologies for efficient valorization of CO2 from biogas/biomethane streams

Technical feasibility to produce potentially marketable biopolymers, biochemicals and alternative protein sources from CO<sub>2</sub> demonstrated.

### **Expected outcomes**

- Increase the cost-effectiveness of conversion in biomethane production.
- O2 Diversify conversion technologies for biomethane.
- Contribute to the acceptance of biomethane technologies in the gas market.
- O4 Contribute to the demonstration on a semi-industrial scale of new conversion technologies to produce biomethane from wastewater, wood biomass and manure.