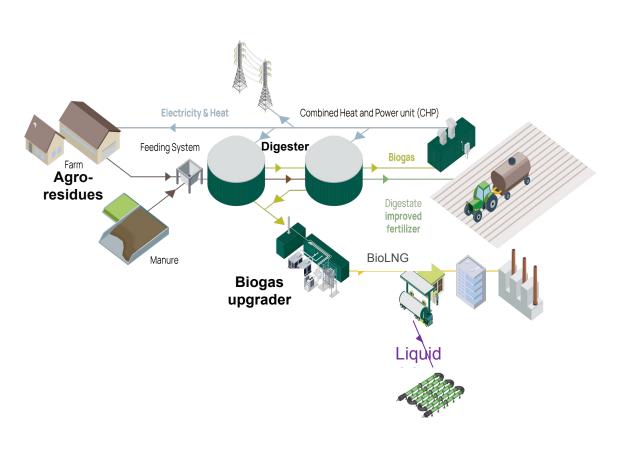

#### Case Study 3: Adinkerke (Belgium)

NV De

#### **Status of Case Study 3: Under construction**

## Advanced technologies for efficient valorization of CO2 from biogas/biomethane streams

## Advanced technologies for efficient valorization of CO2 from biogas/biomethane streams

Technical feasibility to produce potentially marketable biopolymers, biochemicals and alternative protein sources from CO<sub>2</sub> demonstrated.