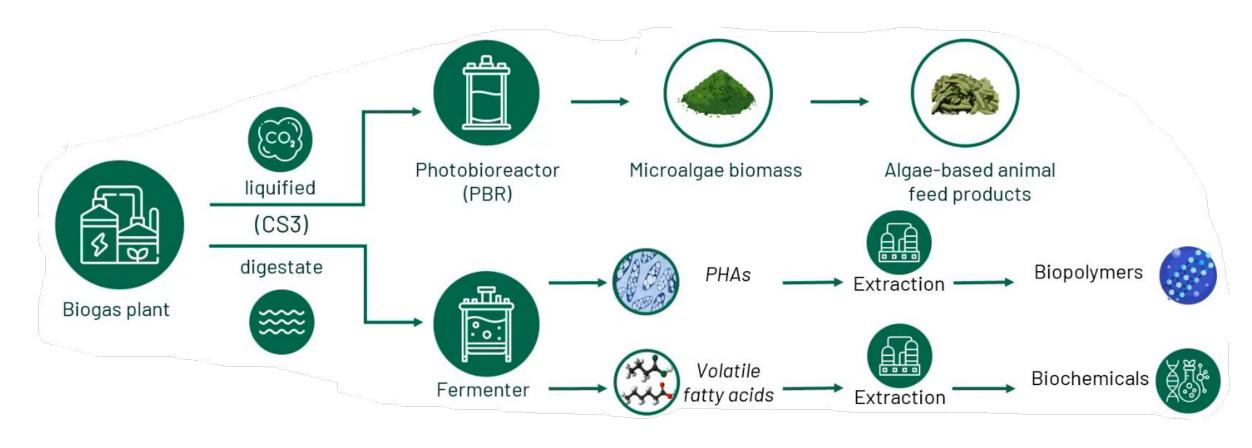

## Advanced technologies for efficient valorization of CO2 from biogas/biomethane streams

## Advanced technologies for efficient valorization of CO2 from biogas/biomethane streams

Technical feasibility to produce potentially marketable biopolymers, biochemicals and alternative protein sources from CO<sub>2</sub> demonstrated.

microalgae biomass: 40-50% (dry weight) of protein content.

### **Expected outcomes**

- Increase the cost-effectiveness of conversion in biomethane production.
- O2 Diversify conversion technologies for biomethane.
- Contribute to the acceptance of biomethane technologies in the gas market.
- O4 Contribute to the demonstration on a semi-industrial scale of new conversion technologies to produce biomethane from wastewater, wood biomass and manure.