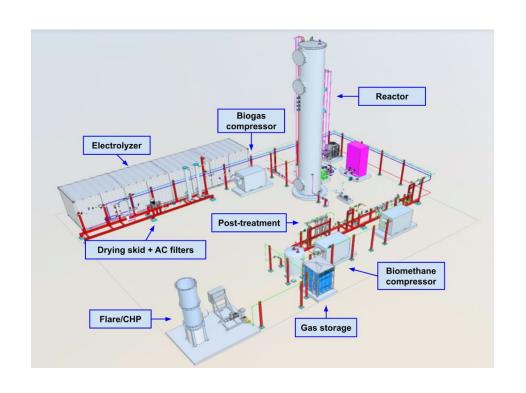

## Advanced technologies for efficient valorization of CO2 from biogas/biomethane streams

## Advanced technologies for efficient valorization of CO2 from biogas/biomethane streams

Technical feasibility to produce potentially marketable biopolymers, biochemicals and alternative protein sources from CO<sub>2</sub> demonstrated.