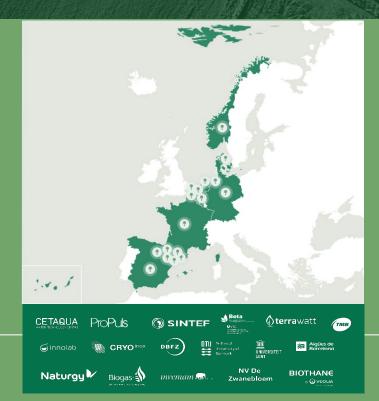

## European biomethane innovation ecosystem

Three Innovation Ecosystems will be codeveloped to demonstrate the need for specific retrofitting and scale-up approaches tailored to the dissimilar scenarios exiting across Europe.

#### Case Study 1: Baix Llobregat (Spain)

#### EBIE

Case Study 3: Adinkerke (Belgium)

#### Case Study 2: Bourges (France)