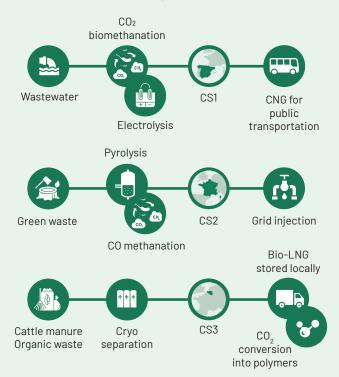

# INNOVATIONS & DEMONSTRATIONS

SEMPRE-BIO will take technological solutions FROM MODELS TO REALITY in 3 European Biomethane Innovation Ecosystems (EBIE) where 5 biomethane innovations technologies will be tested. SEMPRE-BIO will demonstrate novel and cost-effective biomethane production solutions to support circular economy and reduce dependence on fossil fuels.

### THE EBIEs

**CS1:**Aigües de Barcelona,
Barcelona, Spain

**CS2:**Bourges,
France

**CS3:**De Zwanebloem,
Adinkerke, Belgium